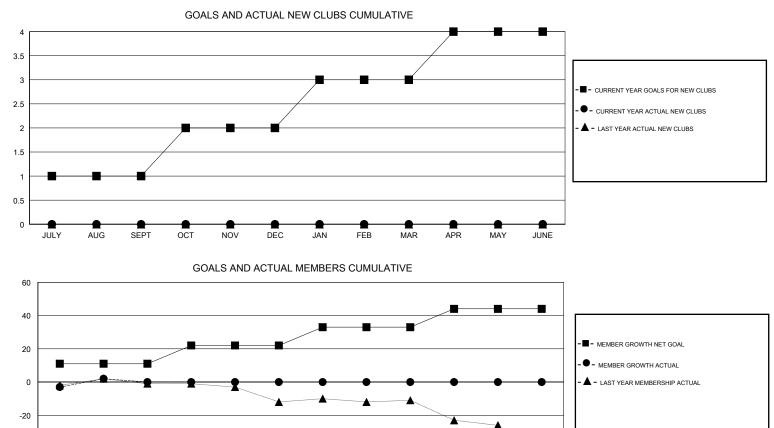

## 

| GMT: STEVE A  | NTON          |             | LOC           | LOCATION ILLINOIS                |                           |                         |                                                    |  |
|---------------|---------------|-------------|---------------|----------------------------------|---------------------------|-------------------------|----------------------------------------------------|--|
|               | Club          | )S          |               | Members<br>RESULTS FOR 2018-2019 |                           |                         |                                                    |  |
|               | RESULTS FOR   | R 2018-2019 |               |                                  |                           |                         |                                                    |  |
| QUARTER       | NEW CLUB GOAL | NEW CLUBS   | DROPPED CLUBS | QUARTER                          | MEMBER GROWTH NET<br>GOAL | MEMBER GROWTH<br>ACTUAL | DROPPED<br>MEMBERS ACTUAL<br>(including transfers) |  |
| JULY/AUG/SEPT | 1             | 0           | 0             | JULY/AUG/SEPT                    | 11                        | 10                      | 7                                                  |  |
| OCT/NOV/DEC   | 1             | 0           | 0             | OCT/NOV/DEC                      | 11                        | 0                       | 0                                                  |  |
| JAN/FEB/MAR   | 1             | 0           | 0             | JAN/FEB/MAR                      | 11                        | 0                       | 0                                                  |  |
| APR/MAY/JUNE  | 1             | 0           | 0             | APR/MAY/JUNE                     | 11                        | 0                       | 0                                                  |  |